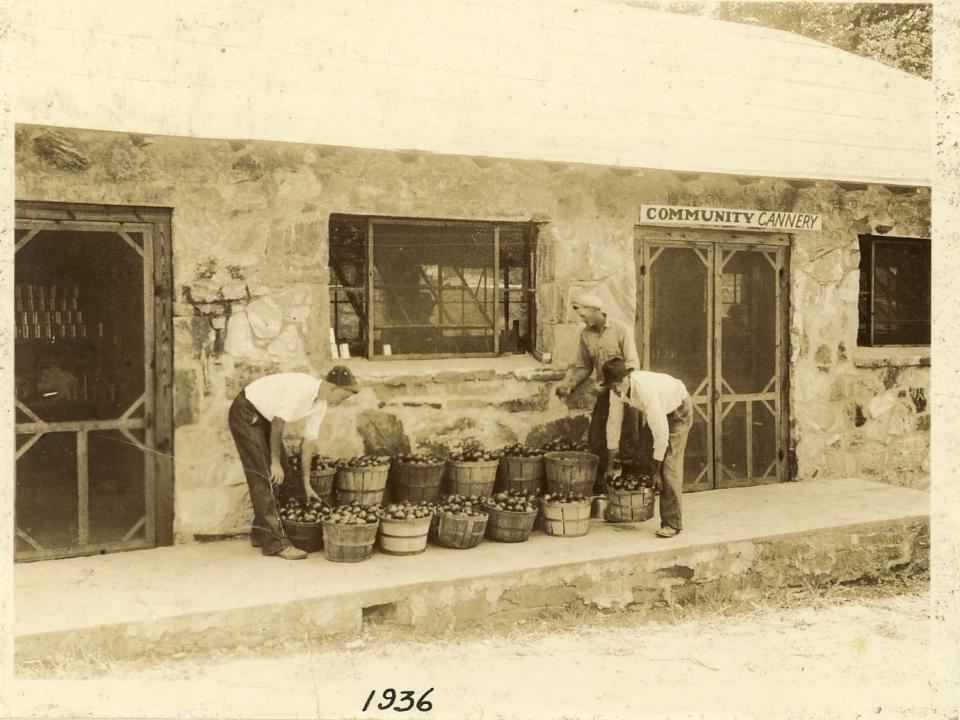

"Reg. U. S. Pat. Off."

INDIVIDUAL BINDER and Perforator FAVORITE SERIES

"Made in U. S. A."

The Ga-TVA Council was formed in 1938, to promote economic use of TVA fertilizers in the valley counties of Georgia.