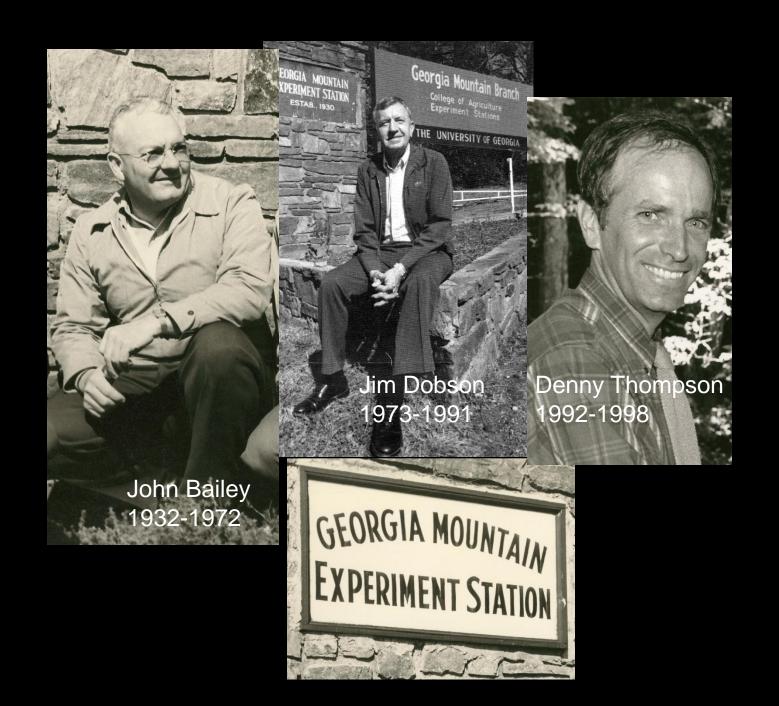

ed or
sod, you'll want to specify TifBlair Centipede.
This new certified centipede, developed by
renowned USDA/ARS geneticist Dr. Wayne
Hanna, was bred to give landscape
professionals, highway departments and
home owners a superior centipede variety
with a patented pedigree. Like TifEagle and
TifSport, the new bermudagrass standards,
TifBlair is a product of the internationally
recognized turfgrass breeding program at
Tifton, Georgia, and is available only through
qualified licensed producers.

TifBlair is regulated by each state
Seed Certification Agency. The "blue
tag certificate" below is a sample of
the certificate you will receive which
guarantees that the TifBlair you
purchase is genetically pure. Be sure
to ask for a certification tag when
your TifBlair sod or seed is delivered.

















Community Council Georgia Mountain Research & Education Center

#### Community Council of the Georgia Mountain Research & Education Center



EDUCATION FOR YOUTH

**ADULT OUTREACH** 















Kindergarteners from Union, Towns, Fannin and Clay Counties spent time in the orchard with Johnny Appleseed.







# All About Trees

















The Georgia Mountain Research & Education Center is located 3 miles south of Blairsville On the east side of US Highway 19/129.



Community Council of the Georgia Mountain Research & Education Center 2564 GA Mountain Experiment Station Road Blairsville, GA 30512 706-745-2655

www.gmrec.uga.edu

#### Revised 11/17/08

The University of Georgia, Georgia Mountain Research & Education Center offers educational programs, assistance and m