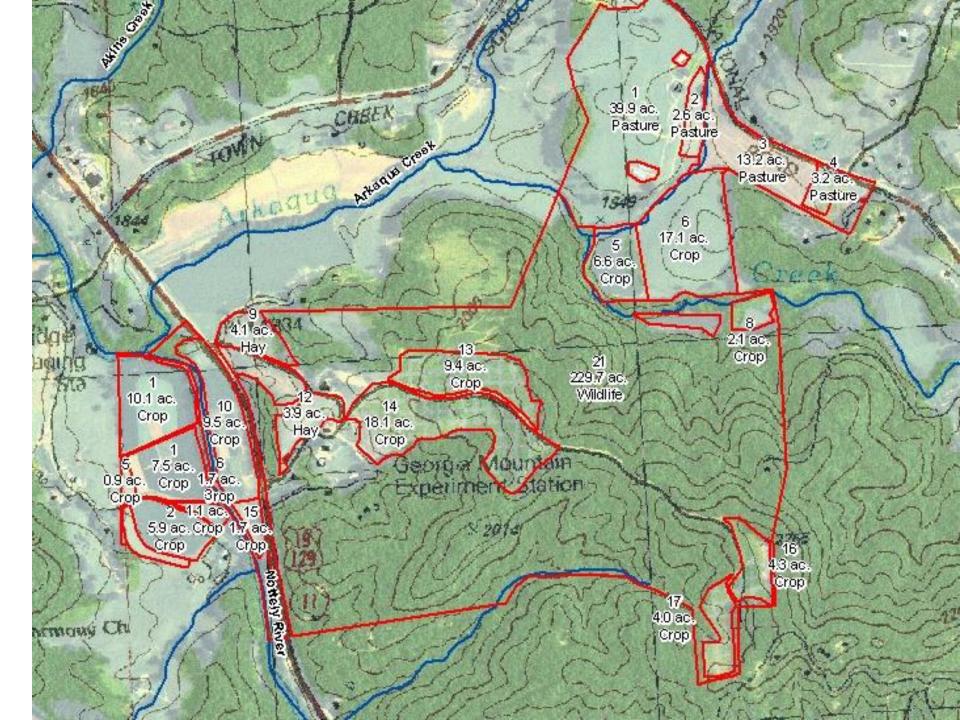

#### **State Districts & Facilities**

Research and Extension benefit all areas of the state. Select a Facility from the map and list below for more information.

- Georgia Mountain Research and Education Center, Blairsville
- 2. Northwest Research and Education Center, Calhoun
- 3. Wahsega 4-H center, Dahlonega
- 4. Athens Campus
- Fortson 4-H Center, Hampton
- 6. Rock Eagle 4-H Center, Eatonton
- 7. Griffin Campus
- 8. Central Research and Education Center, Eatonton
- 9. Collaborative Research, Fort Valley
- 10. Statesboro
- 11. Southwest Research and Education Center, Plains
- 12. Vidalia Onion and Vegetable Research Farm, Reidsville
- 13. Burton 4-H Center
- 14. Tifton Campus
- 15. Bamboo Farm and Coastal Gardens, Savannah
- 16. Rural Development Center
- 17. C.M. Stripling Irrigation Research Park, Camilla
- 18. Jekyll Island 4-H Center
- 19. Attapulgus Research Farm