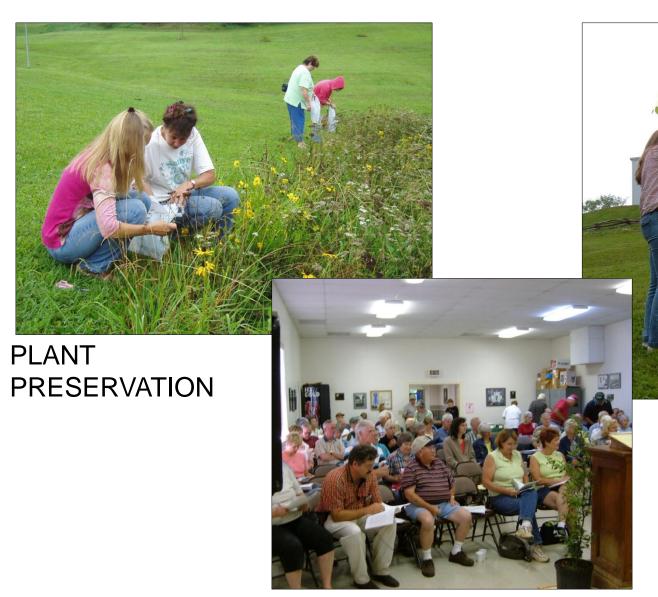

#### **Purpose of the Community Council**

The Community Council was founded in 2003 to compliment the mission of the GMRE Center in service to the region. Working through three program committees, the Council provides educational enrichment experiences for students, seminars and workshops for adults and preservation projects important to our beautiful mountain region. Its primary service area is Fannin, Towns and Union Counties in Georgia, and Cherokee and Clay County in North Carolina.

The Council has an impressive track record of service. In 2007-08, its Education Committee provided programs for 2,600 students and its Outreach Committee served over 1,000 adults. In four years of operation, the Council has served over 13,000 students and adults. The Preservation Committee has seven projects underway, including an exciting Appalachian Native Botanical Sanctuaries Project. The Council was assisted by over 200 other volunteers last year.