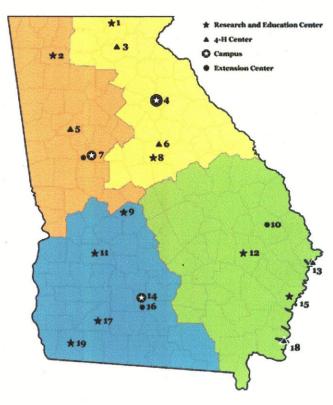

#### **State Districts & Facilities**

Research and Extension benefit all areas of the state. Select a Facility from the map and list below for more information.

- Georgia Mountain Research and Education Center, Blairsville
- 2. Northwest Research and Education Center, Calhoun
- 3. Wahsega 4-H center, Dahlonega
- 4. Athens Campus
- Fortson 4-H Center, Hampton
- 6. Rock Eagle 4-H Center, Eatonton
- 7. Griffin Campus
- 8. Central Research and Education Center, Eatonton
- 9. Collaborative Research, Fort Valley
- 10. Statesboro
- 11. Southwest Research and Education Center, Plains
- 12. Vidalia Onion and Vegetable Research Farm, Reidsville
- 13. Burton 4-H Center
- 14. Tifton Campus
- 15. Bamboo Farm and Coastal Gardens, Savannah
- 16. Rural Development Center
- 17. C.M. Stripling Irrigation Research Park, Camilla
- 18. Jekyll Island 4-H Center
- 19. Attapulgus Research Farm