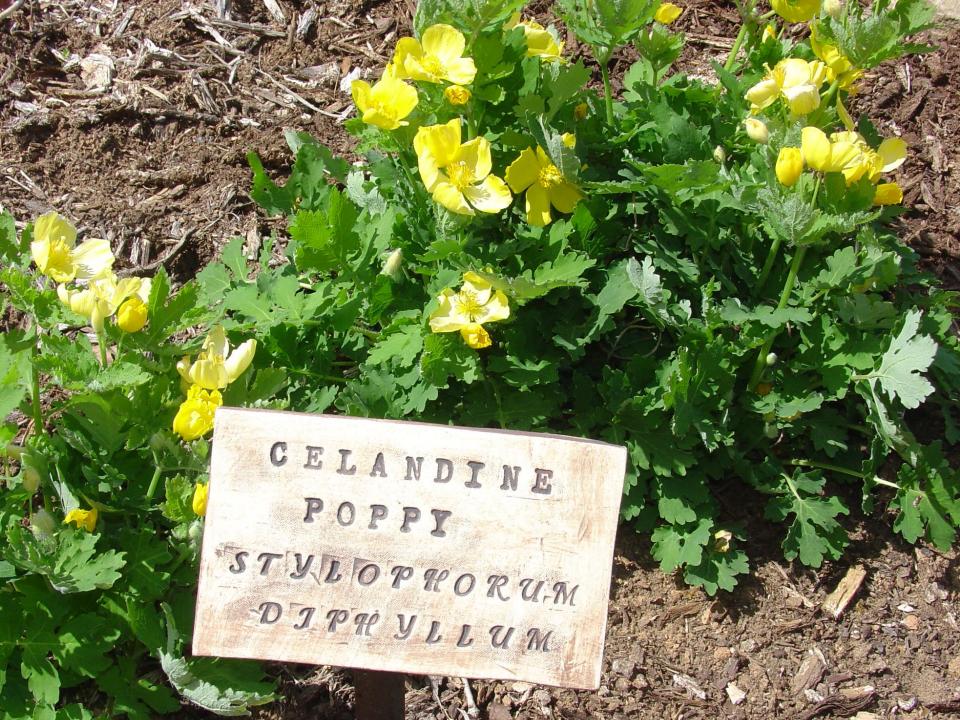

#### **April 2009**

4/27, 9:00 am - Spring Wildflower Walk & Botanical Sanctuary Tour, ANBS
Team. Visit two certified Appalachian
Native Botanical Sanctuaries and
identify spring wildflowers on this allday tour. Hiking involved. Bring a
bagged lunch. Limited to 20 participants. Please register after March
27th. GMRE Center parking lot.