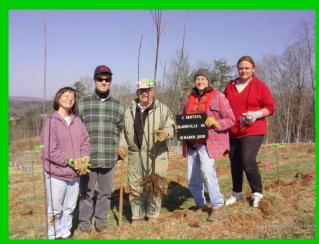

|

"Reg. U. S. Pat. Off."

INDIVIDUAL BINDER and Perforator FAVORITE SERIES



"Made in U. S. A."



The Ga-TVA Council was formed in 1938, to promote economic use of TVA fertilizers in the valley counties of Georgia.





Station research determined that over 100 bushels of corn per acre could be produced. This research led to a farmer in Union County being the first in Georgia to do just that!

### **GMRE CENTER STAFF**









### Dr. Bill Anderson – Bermuda Grass



# Apple Diseases













Abelia

#### Crepe Myrtle

# Woody Ornamental Program





#### Hemlock Woolly Adelgid Annual Spread in Georgia

From Georgia Forestry Commission Forest Health Program Data







# Dr. Ron Oetting – Whitefly









### Palm Cold Hardiness Evaluation



## American Chestnut Plantings













#### A Dense, Low-Maintenance, Weed-Free Turf

If you're looking for a dense, lowmaintenance, shade and cold-tolerant turf,
which can be established by either seed or
sod, you'll want to specify TifBlair Centipede.
This new certified centipede, developed by
renowned USDA/ARS geneticist Dr. Wayne
Hanna, was bred to give landscape
professionals, highway departments and
home owners a superior centipede variety
with a patented pedigree. Like TifEagle and
TifSport, the new bermudagrass standards,
TifBlair is a product of the internationally
recognized turfgrass breeding program at
Tifton, Georgia, and is available only through
qualified licensed producers.

TifBlair is regulated by each state
Seed Certification Agency. The "blue
tag certificate" below is a sample of
the certificate you wi