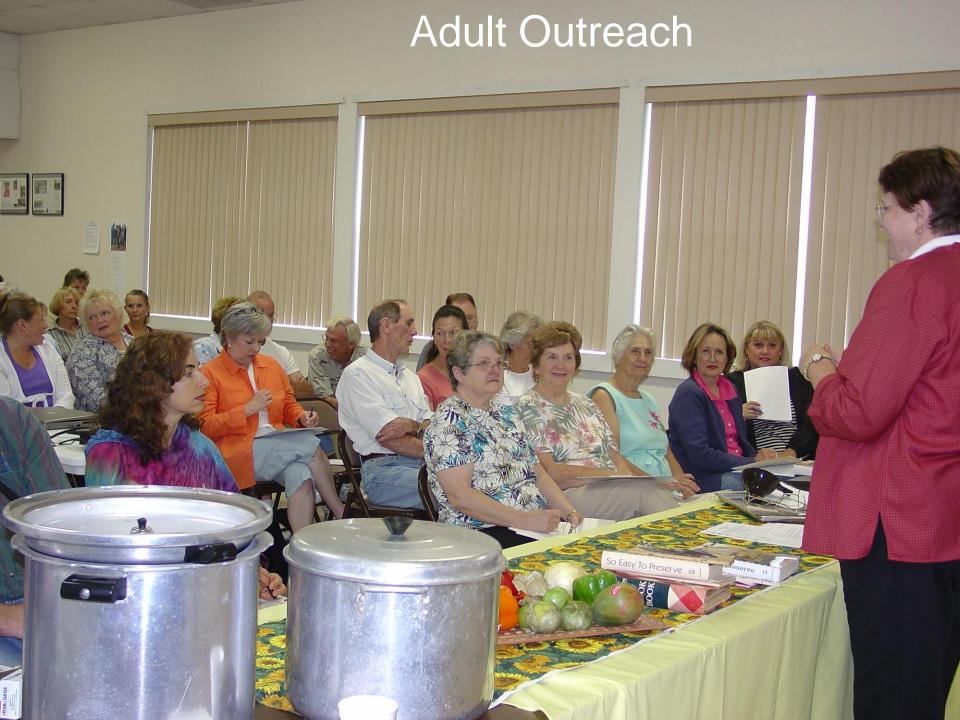

#### Community Council of the Georgia Mountain Research & Education Center

EDUCATION FOR YOUTH

**ADULT OUTREACH** 

Kindergarteners from Union, Towns, Fannin and Clay Counties spent time in the orchard with Johnny Appleseed.

#### **Purpose of the Community Council**

The Community Council was founded in 2003 to compliment the mission of the GMRE Center in service to the region. Working through three program committees, the Council provides educational enrichment experiences for students, seminars and workshops for adults and preservation projects important to our beautiful mountain region. Its primary service area is Fannin, Towns and Union Counties in Georgia, and Cherokee and Clay County in North Carolina.

The Council has an impressive track record of service. In 2007-08, its Education Committee provided programs for 2,600 students and its Outreach Committee served over 1,000 adults. In four years of operation, the Council has served over 13,000 students and adults. The Preservation Committee has seven projects underway, including an exciting Appalachian Native Botanical Sanctuaries Project. The Council was assisted by over 200 other volunteers last year.