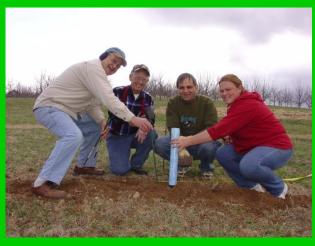

con |

"Reg. U. S. Pat. Off."

INDIVIDUAL BINDER and Perforator FAVORITE SERIES



"Made in U. S. A."



The Ga-TVA Council was formed in 1938, to promote economic use of TVA fertilizers in the valley counties of Georgia.





Station research determined that over 100 bushels of corn per acre could be produced. This research led to a farmer in Union County being the first in Georgia to do just that!

### **GMRE CENTER STAFF**









### Dr. Bill Anderson – Bermuda Grass



# Apple Diseases













Abelia

#### Crepe Myrtle

# Woody Ornamental Program





#### Hemlock Woolly Adelgid Annual Spread in Georgia

From Georgia Forestry Commission Forest Health Program Data







# Dr. Ron Oetting – Whitefly









### Palm Cold Hardiness Evaluation



## American Chestnut Plantings













#### A Dense, Low-Maintenance, Weed-Free Turf

If you're looking for a dense, lowmaintenance, shade and cold-tolerant turf,
which can be established by either seed or
sod, you'll want to specify TifBlair Centipede.
This new certified centipede, developed by
renowned USDA/ARS geneticist Dr. Wayne
Hanna, was bred to give landscape
professionals, highway departments and
home owners a superior centipede variety
with a patented pedigree. Like TifEagle and
TifSport, the new bermudagrass standards,
TifBlair is a product of the internationally
recognized turfgrass breeding program at
Tifton, Georgia, and is available only through
qualified licensed producers.

TifBlair is regulated by each state
Seed Certification Agency. The "blue
tag certificate" below is a sample of
the certificate yo