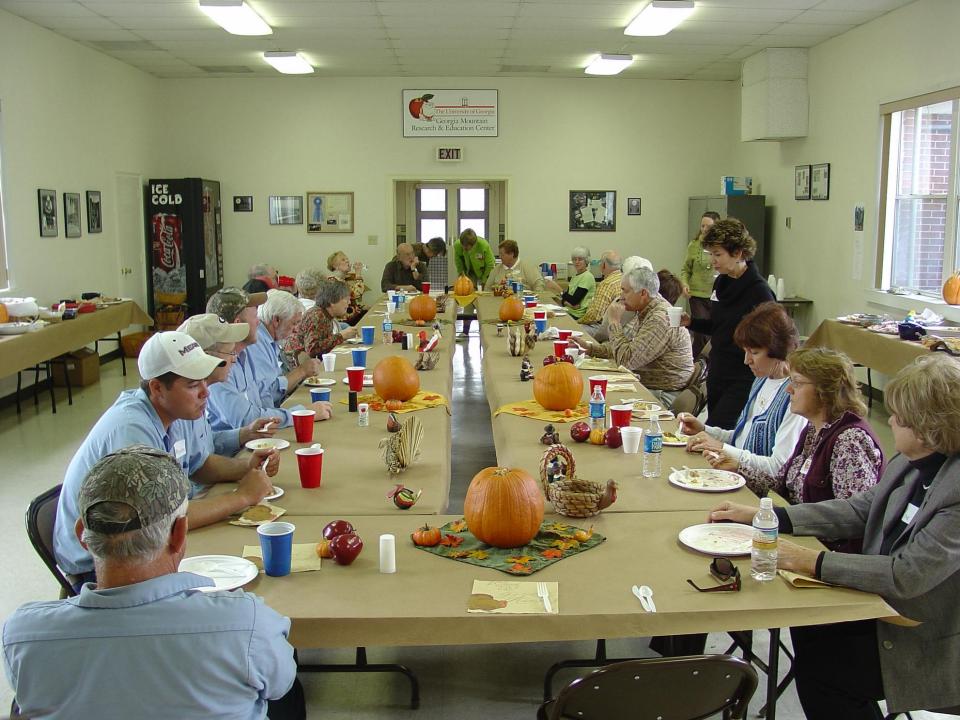

#### Community Council of the Georgia Mountain Research & Education Center

EDUCATION FOR YOUTH

**ADULT OUTREACH** 

Kindergarteners from Union, Towns, Fannin and Clay Counties spent time in the orchard with Johnny Appleseed.

#### **Purpose of the Community Council**

The Community Council was founded in 2003 to compliment the mission of the GMRE Center in service to the region. Working through three program committees, the Council provides educational enrichment experiences for students, seminars and workshops for adults and preservation projects important to our beautiful mountain region. Its primary service area is Fannin, Towns and Union Counties in Georgia, and Cherokee and Clay County in North Carolina.

The Council has an impressive track record of service. In 2007-08, its Education Committee provided programs for 2,600 students and its Outreach Committee served over 1,000 adults. In four years of operation, the Council has served over 13,000 students and adults. The Preservation Committee has seven projects underway, including an exciting Appalachian Native Botanical Sanctuaries Project. The Council was assisted by over 200 other volunteers last year.