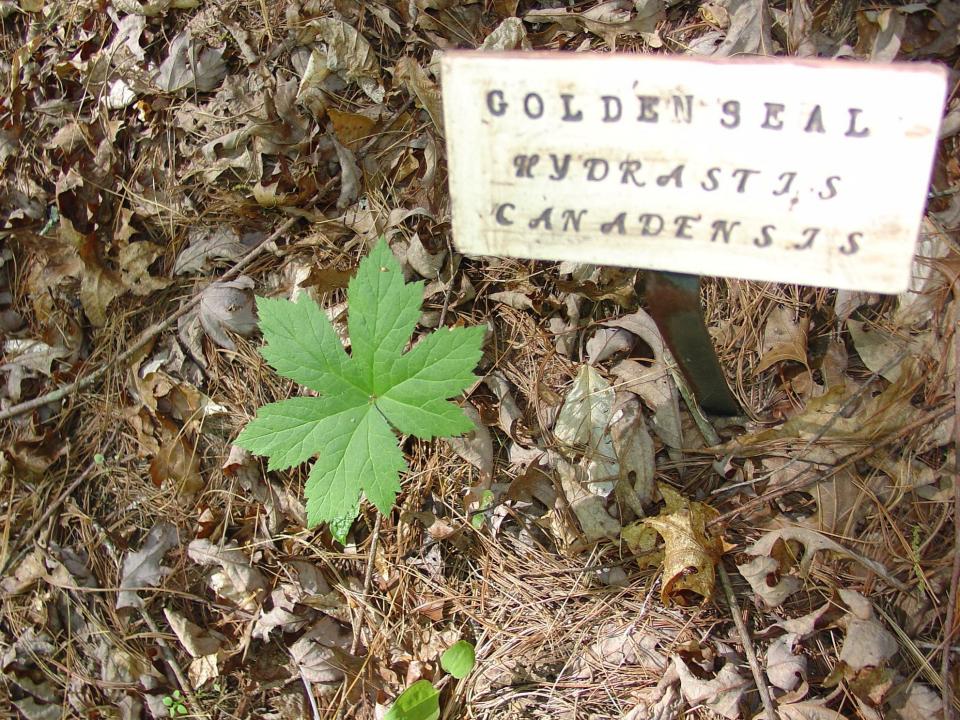

#### **April 2009**

4/27, 9:00 am - Spring Wildflower Walk & Botanical Sanctuary Tour, ANBS
Team. Visit two certified Appalachian
Native Botanical Sanctuaries and
identify spring wildflowers on this allday tour. Hiking involved. Bring a
bagged lunch. Limited to 20 participants. Please register after March
27th. GMRE Center parking lot.