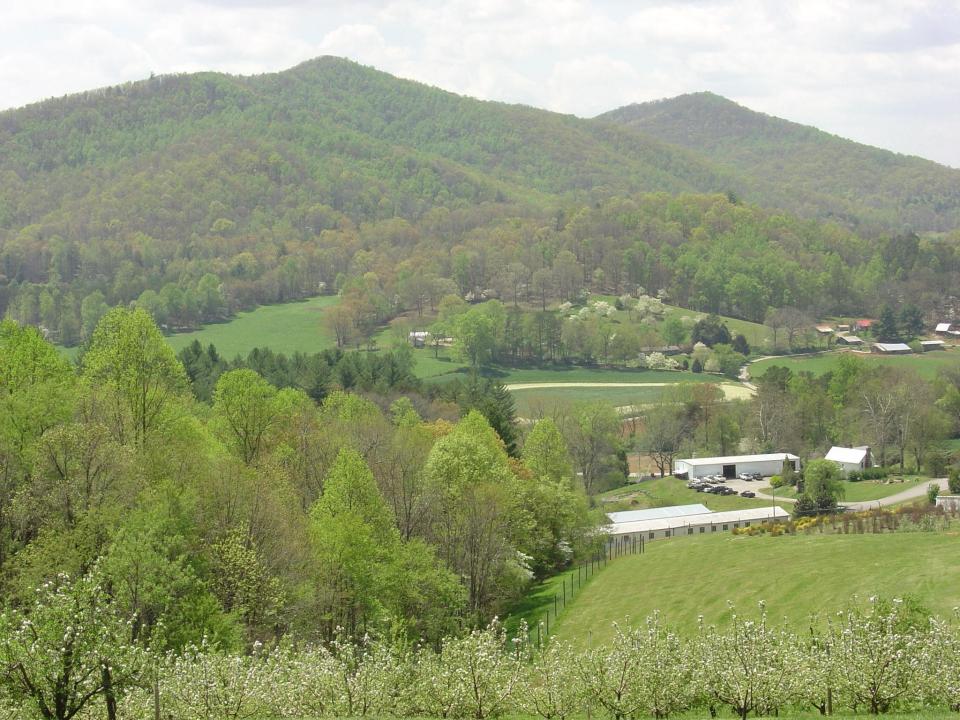

# All About Trees

The Georgia Mountain Research & Education Center is located 3 miles south of Blairsville On the east side of US Highway 19/129.

Community Council of the Georgia Mountain Research & Education Center 2564 GA Mountain Experiment Station Road Blairsville, GA 30512 706-745-2655