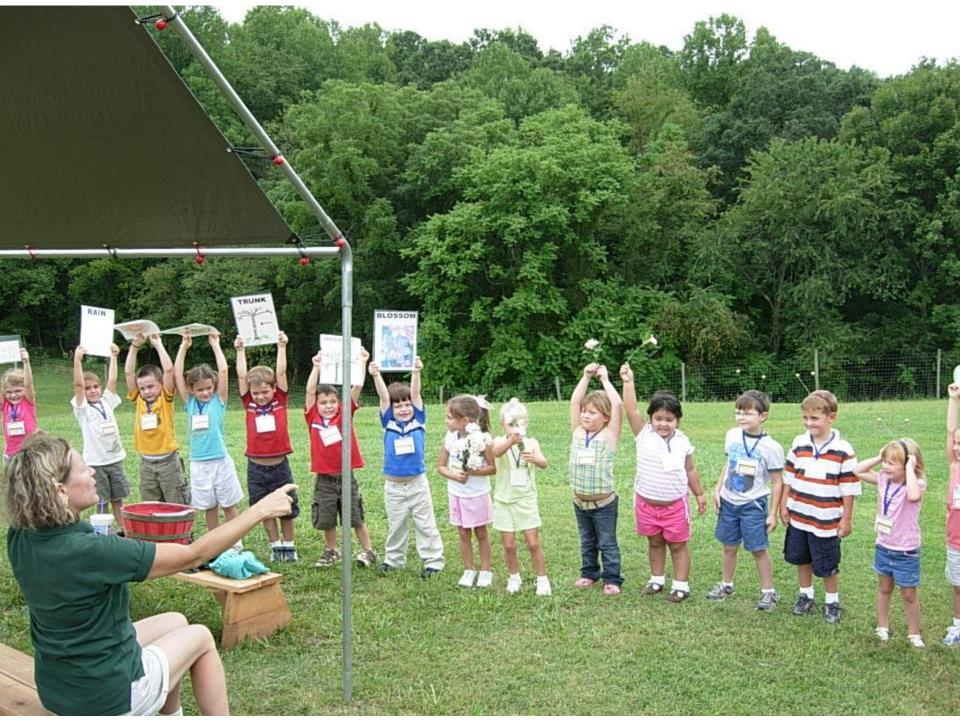

#### Community Council of the Georgia Mountain Research & Education Center

EDUCATION FOR YOUTH

**ADULT OUTREACH** 

Kindergarteners from Union, Towns, Fannin and Clay Counties spent time in the orchard with Johnny Appleseed.