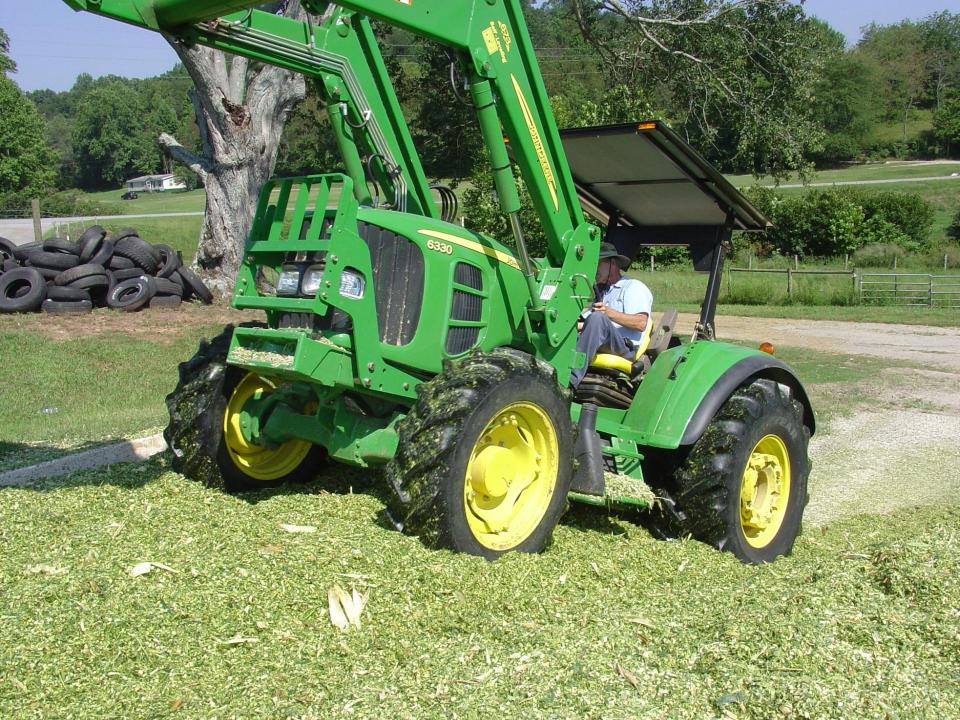

to register.
Alan Denmon, Social Studies
Instructor, Union County High
School. Learn about Union County's
rich history from this popular
teacher.
GMRE Center auditorium

#### November 2009

11/20, 10:00 am - Holiday Gifts From the Garden Workshop Jennifer Cordier & Karin Rutishauser, GMRE Center Preser-

vation Committee. Craft ideas for natural holiday gifts and decorations. \$25 fee. Limited to 15 participants, please register after October 20th.

GMRE Center auditorium.

Please note: To register for workshops, fill out the registration form on the quarterly brochure, and mail it to the GMRE Center at the address on the back of the brochure. Registration for workshops opens thirty days in advance of that workshop. Regular seminars do not require registration.





































## **Community Council**

# "Stewards of the Mountains" Campaign



# The Georgia Mountain Research and Education Center

- · Education
- Outreach
- · Preservation











www.gmrec.uga.edu