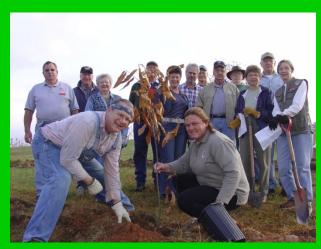

n |

"Reg. U. S. Pat. Off."

INDIVIDUAL BINDER and Perforator FAVORITE SERIES



"Made in U. S. A."



The Ga-TVA Council was formed in 1938, to promote economic use of TVA fertilizers in the valley counties of Georgia.





Station research determined that over 100 bushels of corn per acre could be produced. This research led to a farmer in Union County being the first in Georgia to do just that!

### **GMRE CENTER STAFF**









### Dr. Bill Anderson – Bermuda Grass



# Apple Diseases













Abelia

#### Crepe Myrtle

# Woody Ornamental Program





#### Hemlock Woolly Adelgid Annual Spread in Georgia

From Georgia Forestry Commission Forest Health Program Data







# Dr. Ron Oetting – Whitefly









### Palm Cold Hardiness Evaluation



## American Chestnut Plantings













#### A Dense, Low-Maintenance, Weed-Free Turf

If you're looking for a dense, lowmaintenance, shade and cold-tolerant turf,
which can be established by either seed or
sod, you'll want to specify TifBlair Centipede.
This new certified centipede, developed by
renowned USDA/ARS geneticist Dr. Wayne
Hanna, was bred to give landscape
professionals, highway departments and
home owners a superior centipede variety
with a patented pedigree. Like TifEagle and
TifSport, the new bermudagrass standards,
TifBlair is a product of the internationally
recognized turfgrass breeding program at
Tifton, Georgia, and is available only through
qualified licensed producers.

TifBlair is regulated by each state
Seed Certification Agency. The "blue
tag certificate" below is a sample of
the certificate you