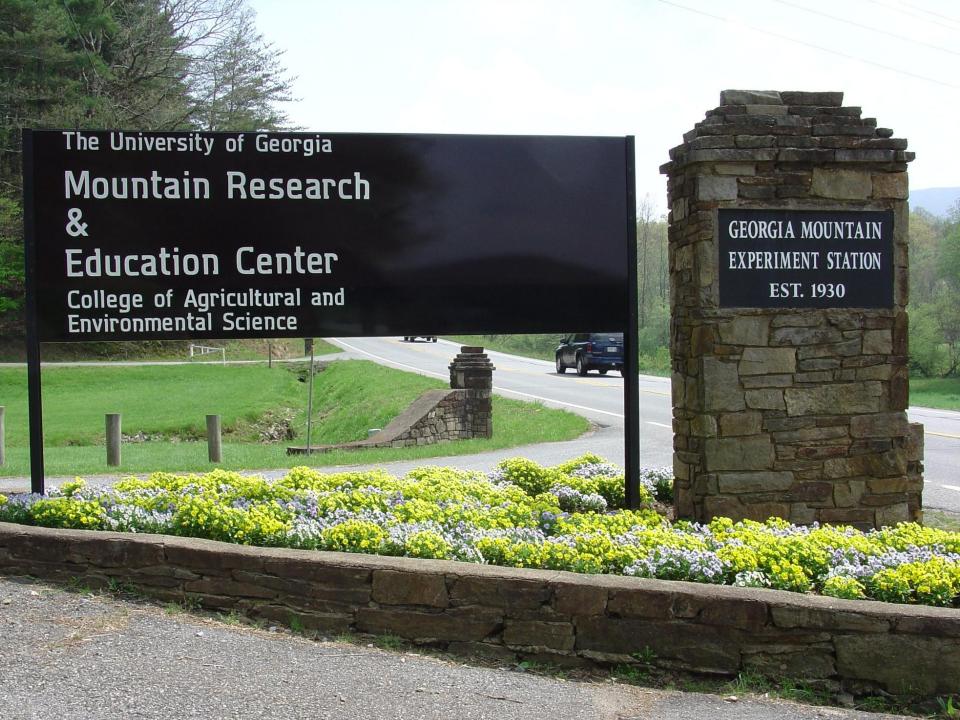

# All About Trees

The Georgia Mountain Research & Education Center is located 3 miles south of Blairsville On the east side of US Highway 19/129.

Community Council of the Georgia Mountain Research & Education Center 2564 GA Mountain Experiment Station Road Blairsville, GA 30512 706-745-2655