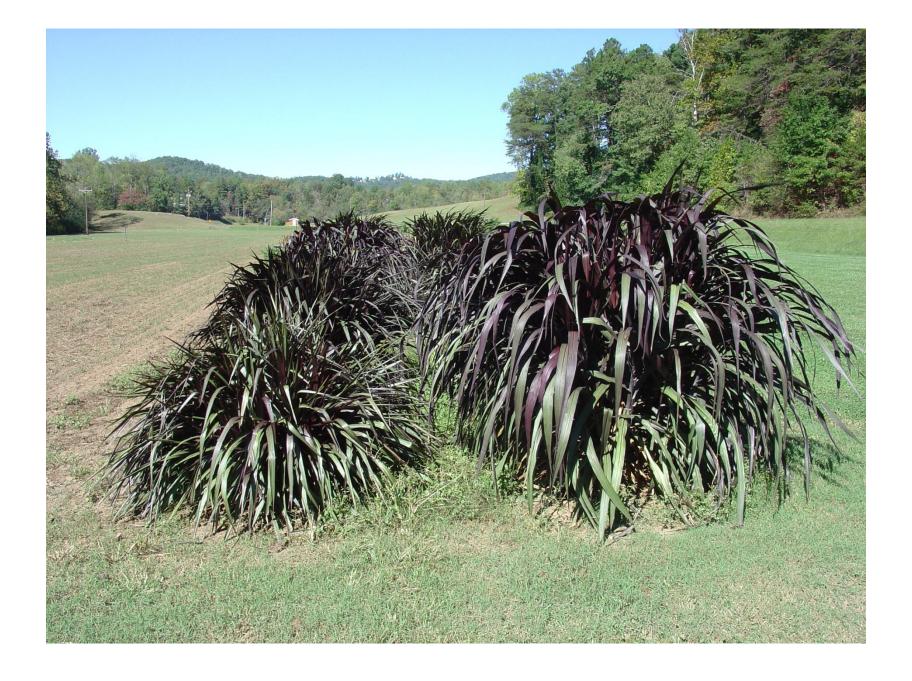

The state of the s | 1 1 1 1 1 1 1 1 1 1 1 1 1 1 1 1 1 1 1 | The second secon |

"Reg. U. S. Pat. Off."

INDIVIDUAL BINDER and Perforator FAVORITE SERIES



"Made in U. S. A."



The Ga-TVA Council was formed in 1938, to promote economic use of TVA fertilizers in the valley counties of Georgia.





Station research determined that over 100 bushels of corn per acre could be produced. This research led to a farmer in Union County being the first in Georgia to do just that!

### **GMRE CENTER STAFF**









### Dr. Bill Anderson – Bermuda Grass



# Apple Diseases













Abelia

#### Crepe Myrtle

# Woody Ornamental Program





#### Hemlock Woolly Adelgid Annual Spread in Georgia

From Georgia Forestry Commission Forest Health Program Data







# Dr. Ron Oetting – Whitefly









### Palm Cold Hardiness Evaluation



## American Chestnut Plantings













#### A Dense, Low-Maintenance, Weed-Free Turf

If you're looking for a dense, lowmaintenance, shade and cold-tolerant turf,
which can be established by either seed or
sod, you'll want to specify TifBlair Centipede.
This new certified centipede, developed by
renowned USDA/ARS geneticist Dr. Wayne
Hanna, was bred to give landscape
professionals, highway departments and
home owners a superior centipede variety
with a patented pedigree. Like TifEagle and
TifSport, the new bermudagrass standards,
TifBlair is a product of the internationally
recognized turfgrass breeding program at
Tifton, Georgia, and is available only through
qualified licensed producers.

TifBlair is regulated by each state
Seed Certification