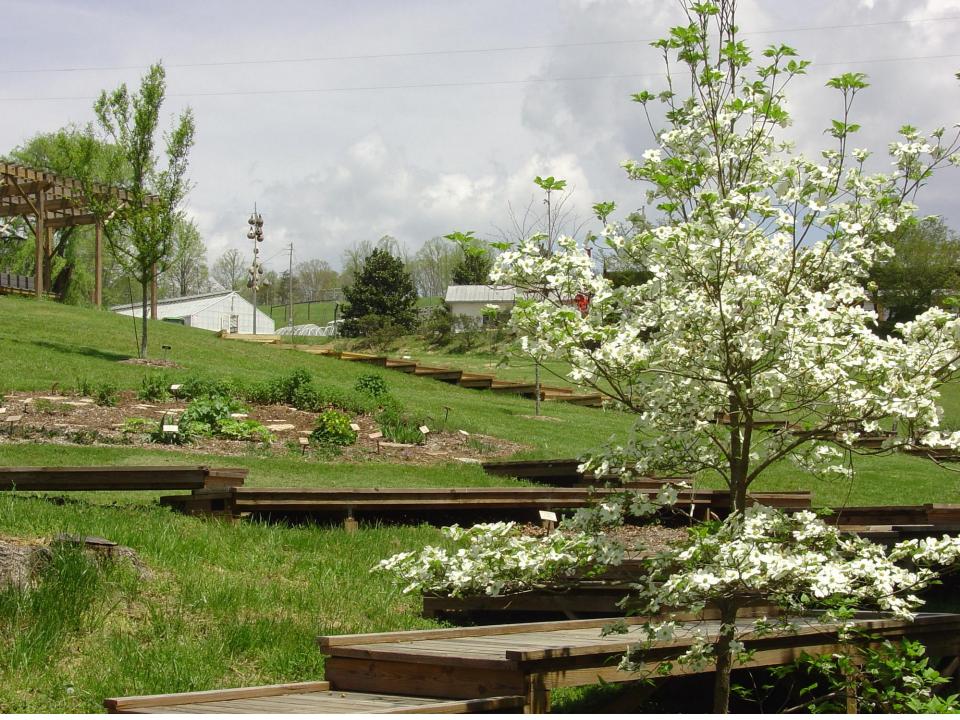

#### **Purpose of the Community Council**

The Community Council was founded in 2003 to compliment the mission of the GMRE Center in service to the region. Working through three program committees, the Council provides educational enrichment experiences for students, seminars and workshops for adults and preservation projects important to our beautiful mountain region. Its primary service area is Fannin, Towns and Union Counties in Georgia, and Cherokee and Clay County in North Carolina.

The Council has an impressive track record of service. In 2007-08, its Education Committee provided programs for 2,600 students and its Outreach Committee served over 1,000 adults. In four years of operation, the Council has served over 13,000 students and adults. The Preservation Committee has seven projects underway, including an exciting Appalachian Native Botanical Sanctuaries Project. The Council was assisted by over 200 other volunteers last year.