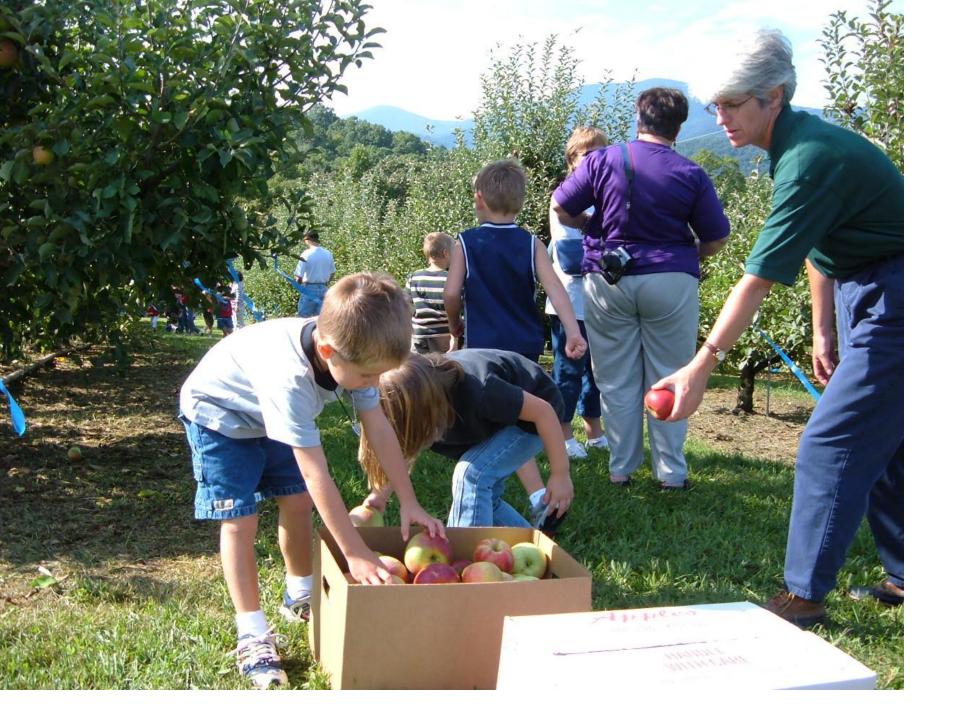

#### Community Council of the Georgia Mountain Research & Education Center

EDUCATION FOR YOUTH

**ADULT OUTREACH** 

Kindergarteners from Union, Towns, Fannin and Clay Counties spent time in the orchard with Johnny Appleseed.

The Council has an impressive track record of service. In 2007-08, its Education Committee provided programs for 2,600 students and its Outreach Committee served over 1,000 adults. In four years of operation, the Council has served over 13,000 students and adults. The Preservation Committee has seven projects underway, including an exciting Appalachian Native Botanical Sanctuaries Project. The Council was assisted by over 200 other volunteers last year.