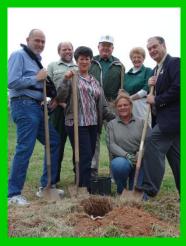

secon |

"Reg. U. S. Pat. Off."

INDIVIDUAL BINDER and Perforator FAVORITE SERIES



"Made in U. S. A."



The Ga-TVA Council was formed in 1938, to promote economic use of TVA fertilizers in the valley counties of Georgia.





Station research determined that over 100 bushels of corn per acre could be produced. This research led to a farmer in Union County being the first in Georgia to do just that!

### **GMRE CENTER STAFF**









### Dr. Bill Anderson – Bermuda Grass



# Apple Diseases













Abelia

#### Crepe Myrtle

# Woody Ornamental Program





#### Hemlock Woolly Adelgid Annual Spread in Georgia

From Georgia Forestry Commission Forest Health Program Data







# Dr. Ron Oetting – Whitefly









### Palm Cold Hardiness Evaluation



## American Chestnut Plantings













#### A Dense, Low-Maintenance, Weed-Free Turf

If you're looking for a dense, lowmaintenance, shade and cold-tolerant turf,
which can be established by either seed or
sod, you'll want to specify TifBlair Centipede.
This new certified centipede, developed by
renowned USDA/ARS geneticist Dr. Wayne
Hanna, was bred to give landscape
professionals, highway departments and
home owners a superior centipede variety
with a patented pedigree. Like TifEagle and
TifSport, the new bermudagrass standards,
TifBlair is a product of the internationally
recognized turfgrass breeding program at
Tifton, Georgia, and is available only through
qualified licensed producers.

TifBlair is regulated by each state
Seed Certification Agency. The "blue
tag certificate" below is a sample of
the certificate