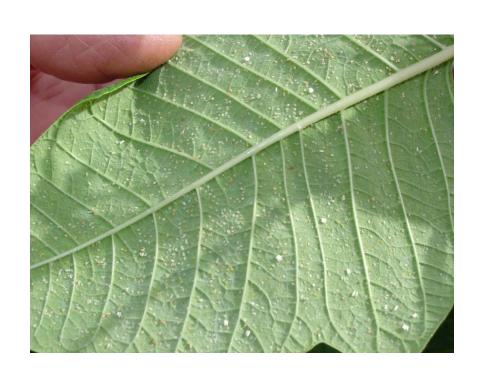

|
| The state of the s | 1 1 1 1 1 1 1 1 1 1 1 1 1 1 1 1 1 1 1 | The second secon |

"Reg. U. S. Pat. Off."

INDIVIDUAL BINDER and Perforator FAVORITE SERIES



"Made in U. S. A."



The Ga-TVA Council was formed in 1938, to promote economic use of TVA fertilizers in the valley counties of Georgia.





Station research determined that over 100 bushels of corn per acre could be produced. This research led to a farmer in Union County being the first in Georgia to do just that!

### **GMRE CENTER STAFF**









### Dr. Bill Anderson – Bermuda Grass



# Apple Diseases













Abelia

#### Crepe Myrtle

# Woody Ornamental Program





#### Hemlock Woolly Adelgid Annual Spread in Georgia

From Georgia Forestry Commission Forest Health Program Data







# Dr. Ron Oetting – Whitefly









### Palm Cold Hardiness Evaluation



## American Chestnut Plantings













#### A Dense, Low-Maintenance, Weed-Free Turf

If you're looking for a dense, lowmaintenance, shade and cold-tolerant turf,
which can be established by either seed or
sod, you'll want to specify TifBlair Centipede.
This new certified centipede, developed by
renowned USDA/ARS geneticist Dr. Wayne
Hanna, was bred to give landscape
professionals, highway departments and
home owners a superior centipede variety
with a patented pedigree. Like TifEagle and
TifSport, the new bermudagrass standards,
TifBlair is a product of the internationally
recognized turfgrass breeding program at
Tifton, Georgia, and is available only through
qualified licensed producers.

TifBlair is regulated by each state
Seed Certific