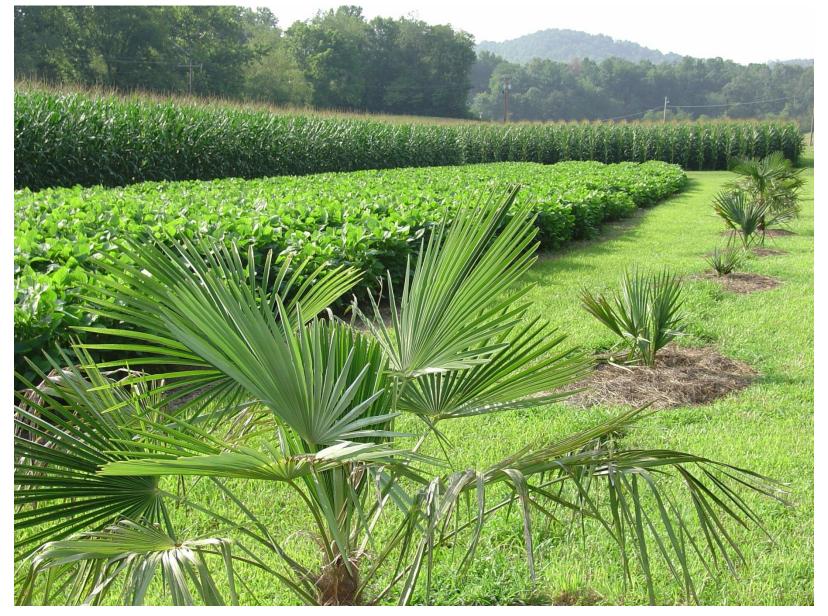

1 1 1 1 1 1 1 1 1 1 | The second secon |

"Reg. U. S. Pat. Off."

INDIVIDUAL BINDER and Perforator FAVORITE SERIES



"Made in U. S. A."



The Ga-TVA Council was formed in 1938, to promote economic use of TVA fertilizers in the valley counties of Georgia.





Station research determined that over 100 bushels of corn per acre could be produced. This research led to a farmer in Union County being the first in Georgia to do just that!

### **GMRE CENTER STAFF**









### Dr. Bill Anderson – Bermuda Grass



# Apple Diseases













Abelia

#### Crepe Myrtle

# Woody Ornamental Program





#### Hemlock Woolly Adelgid Annual Spread in Georgia

From Georgia Forestry Commission Forest Health Program Data







# Dr. Ron Oetting – Whitefly









### Palm Cold Hardiness Evaluation



## American Chestnut Plantings













#### A Dense, Low-Maintenance, Weed-Free Turf

If you're looking for a dense, lowmaintenance, shade and cold-tolerant turf,
which can be established by either seed or
sod, you'll want to specify TifBlair Centipede.
This new certified centipede, developed by
renowned USDA/ARS geneticist Dr. Wayne
Hanna, was bred to give landscape
professionals, highway departments and
home owners a superior centipede variety
with a patented pedigree. Like TifEagle and
TifSport, the new bermudagrass standards,
TifBlair is a product of the internationally
recognized turfgrass breeding program at
Tifton, Georgia, and is available only through
qualified licensed producers.

TifBlair is regulated by each state
Seed Certification Agency. The "blue
tag certificate" bel