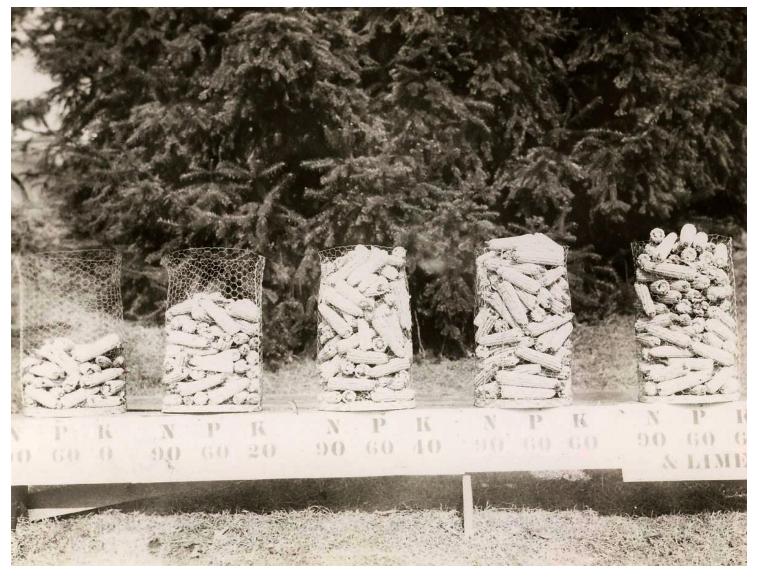

Station research determined that over 100 bushels of corn per acre could be produced. This research led to a farmer in Union County being the first in Georgia to do just that!