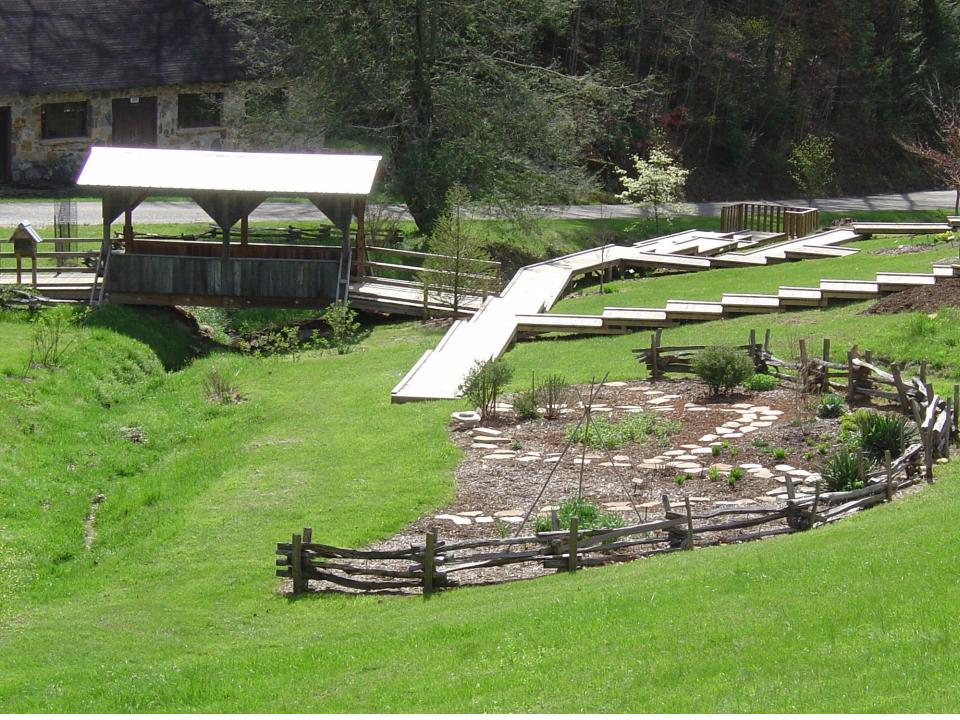

#### **Purpose of the Community Council**

The Community Council was founded in 2003 to compliment the mission of the GMRE Center in service to the region. Working through three program committees, the Council provides educational enrichment experiences for students, seminars and workshops for adults and preservation projects important to our beautiful mountain region. Its primary service area is Fannin, Towns and Union Counties in Georgia, and Cherokee and Clay County in North Carolina.

The Council has an impressive track record of service. In 2007-08, its Education Committee provided programs for 2,600 students and its Outreach Committee served over 1,000 adults. In four years of operation, the Council has served over 13,000 students and adults. The Preservation Committee has seven projects underway, including an exciting Appalachian Native Botanical Sanctuaries Project. The Council was assisted by over 200 other volunteers last year.