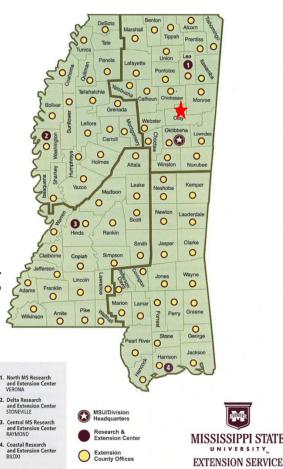

#### **White Sands Research Unit:**

1 Faculty

440 Acres

150 Head of cattle

South Farm Research Center (Starkville):

Numerous Faculty from ADS and PSS Dept.

1,100 Acres

300 Head of Cattle