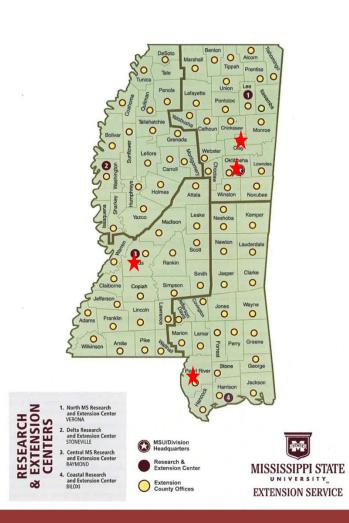

#### **Prairie Research Unit:**

1 Faculty

2,400 Acres

350 Commercial cows with fall & spring calving