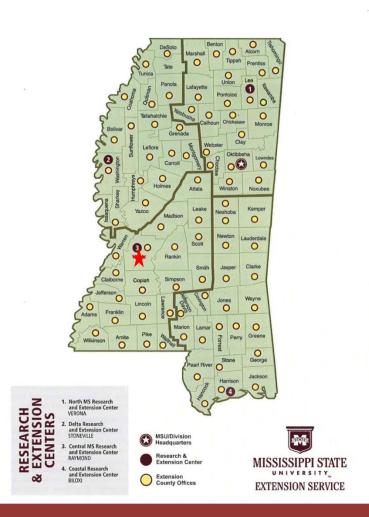

#### **Prairie Research Unit:**

1 Faculty

2,400 Acres

350 Commercial cows with fall & spring calving